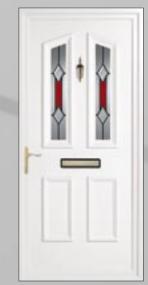

## The Cambridgeshire Door Panel Collection

The CDP features a comprehensive selection of moulded door panel designs combining with a range of decorative glass that is both innovative and classically stylish which you will find both practical and aesthetically pleasing. This choice incorporates acrylic liquid lead, traditional hand-crafted lead, genuine glass bevels and the latest Crystal Resin technology.

Our products are carefully designed to compliment and enhance your property, and will maintain their good looks for many years to come.

Our door panels are manufactured from high quality PVCu which is flame retardant achieving a Class I rating for surface spread of flame. UV stability ensures the colour will be maintained despite exposure to the severest weather conditions and a high density core material provides excellent thermal and acoustic values.

Our products are subject to rigorous performance testing to ensure our consistent high quality standards are maintained and your assurance is guaranteed by a full ten year warranty.

All glazing complies with current building regulation requirements and includes toughened safety glass as standard. An obscure glass may be specified with all designs, which provide a level of obscurity within their individual design.

A range of high quality furniture may also be specified including letter plates, knockers, spy viewers and brass numerals to individualise your door.

All door panels are available in a choice of White, Mahogany, Light Oak or Rosewood finishes colour matched to your profile.