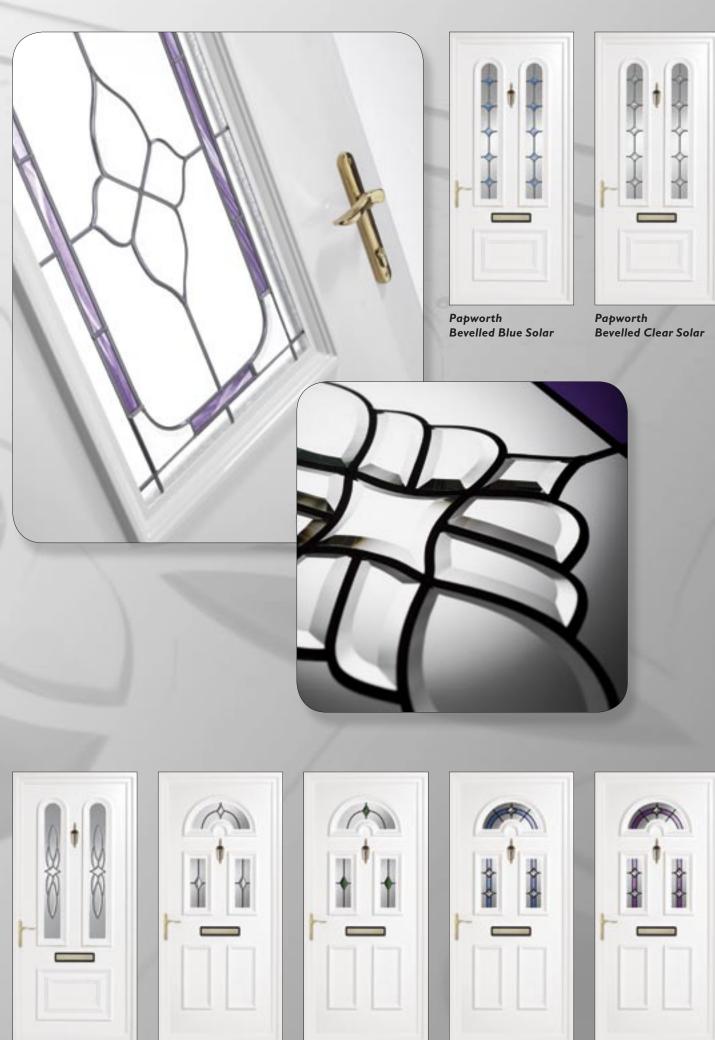

**Kimbolton Bevelled** 

Aqua Dimante Bevel

Papworth

**Bevelled Blue Pillar** 

Papworth Bevelled **Blue Silhouette** 

**Kimbolton Bevelled** Clear Solar (8)

Rainbow Blue (8)

Papworth Bevelled Renaissance