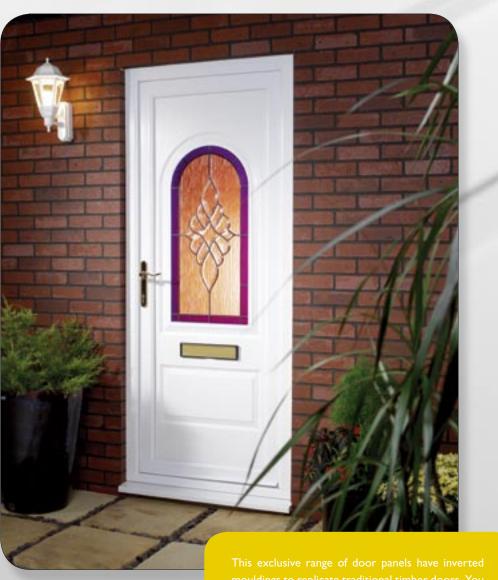

## The Cambridgeshire Door Panel Collection

The CDP features a comprehensive selection of moulded door panel designs combining with a range of decorative glass that is both innovative and classically stylish which you will find both practical and aesthetically pleasing. This choice incorporates acrylic liquid lead, traditional hand-crafted lead, genuine glass bevels and the latest Crystal Resin technology.

Our products are carefully designed to compliment and enhance your property, and will maintain their good looks for many years to come.

Our door panels are manufactured from high quality PVCu which is flame retardant achieving a Class I rating for surface spread of flame. UV stability ensures the colour will be maintained despite exposure to the severest weather conditions and a high density core material provides excellent thermal and acoustic values.