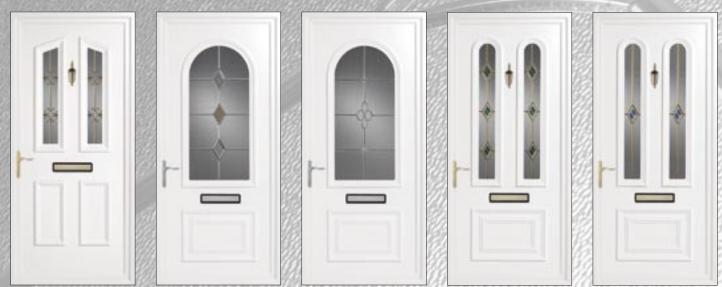

## The Cambridgeshire Door Panel Collection

The CDP features a comprehensive selection of moulded door panel designs combining with a range of decorative glass that is both innovative and classically stylish which you will find both practical and aesthetically pleasing. This choice incorporates acrylic liquid lead, traditional hand-crafted lead, genuine glass bevels and the latest Crystal Resin technology.

Our products are carefully designed to compliment and enhance your property, and will maintain their good looks for many years to come.

Our door panels are manufactured from high quality PVCu which is flame retardant achieving a Class I rating for surface spread of flame. UV stability ensures the colour will be maintained despite exposure to the severest weather conditions and a high density core material provides excellent thermal and acoustic values.

A range of high quality furniture may also be specified including letter plates, knockers, spy viewers and brass numerals to individualise your door.

All door panels are available in a choice of White, Mahogany, Light Oak or Rosewood finishes colour matched to your profile.