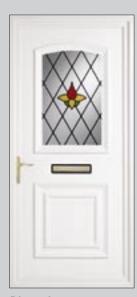

Starlet (1)

Kings Bevelled Emerald (3)

with Purple Band (3)

Kings Bevelled Tri Solar

with Clear Band (3)

Trinity Bevelled Green Cluster

6

Queens Bevelled Oyster Blue (4)