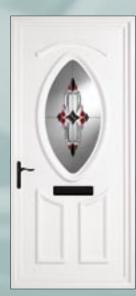

## The Cambridgeshire Door Panel Collection

The CDP features a comprehensive selection of moulded door panel designs combining with a range of decorative glass that is both innovative and classically stylish which you will find both practical and aesthetically pleasing. This choice incorporates acrylic liquid lead, traditional hand-crafted lead, genuine glass bevels and the latest Crystal Resin technology.

"Where quality isn't expensive... ...it's priceless"

Bluntisham Bevelled Blue Star

Bluntisham Diamante Bevelled Rose

Bluntisham Bevelled Royale

Bluntisham Bevelled Blue Rose

Our extensive range of authentic antique lead and bevelled glass designs will compliment any style of home.