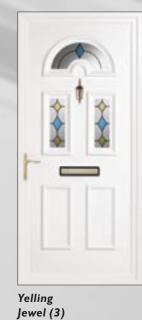

Yelling Bevelled Clear (3) Yelling Bevelled Emerald (3)

Yelling Bevelled Rainbow Blue (3)

Yelling Bevelled Rainbow (3)

This exclusive range of door panels have inverted mouldings to replicate traditional timber doors. You have all the style and elegance of a timber style door without the maintenance issues associated.