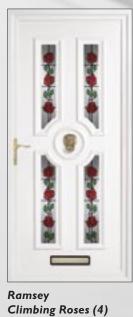

Yelling Climbing Roses (3)

 Yelling Leaves with

House Number (1)

Yelling Parisian with House Number (1)

10

Bluntisham **RB2** Blue

Bluntisham RB2 Clear

Earith **RBI Black** 