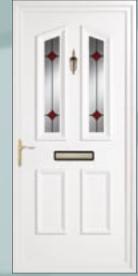

Starlet (1)

Kings Bevelled Emerald (3)

with Purple Band (3)

Kings Bevelled Tri Solar

with Clear Band (3)

Trinity Bevelled Green Cluster

6

Queens Bevelled Oyster Blue (4)