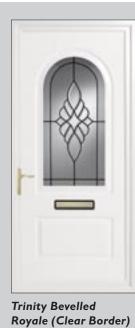

Starlet (1)

Kings Bevelled Emerald (3)

with Purple Band (3)

Kings Bevelled Tri Solar

with Clear Band (3)

Trinity Bevelled Green Cluster

6

Queens Bevelled Oyster Blue (4)

Queens Bevelled Diamond (4)

Bevelled Purple Royale

Trinity Sandblasted Georgian Bar

Trinity Bevelled Red Star with Border

Trinity Sandblasted Winter Rose

Cameo Rose

Bluntisham Climbing Roses (2)

Bluntisham Zodiac