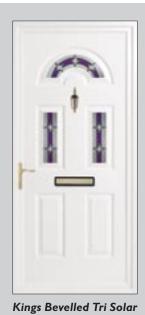

Starlet (1)

Kings Bevelled Emerald (3)

with Purple Band (3)

Kings Bevelled Tri Solar

with Clear Band (3)

Trinity Bevelled Green Cluster

6

Queens Bevelled Oyster Blue (4)