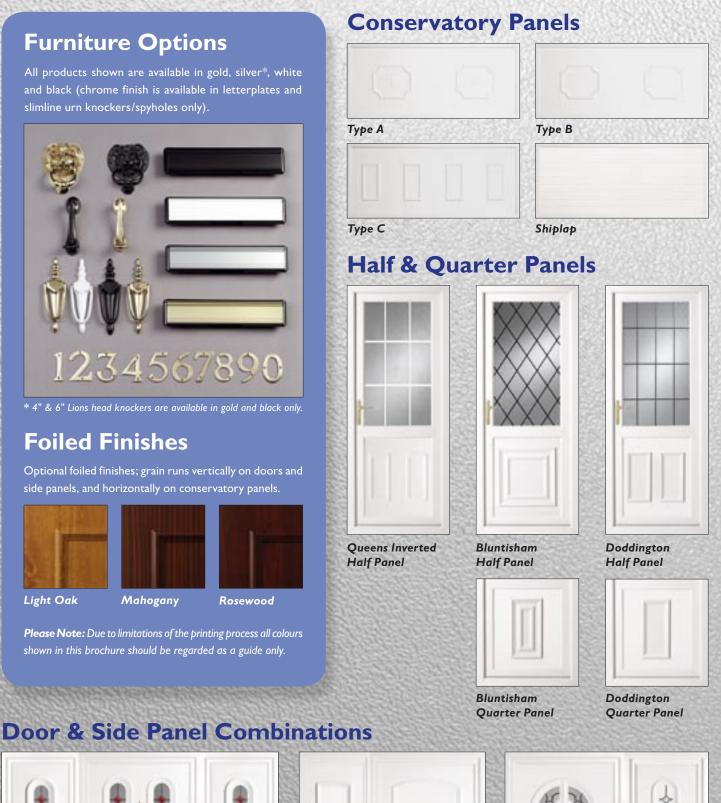

#### **Furniture Options**

All products shown are available in gold, silver\*, white and black (chrome finish is available in letterplates and slimline urn knockers/spyholes only).

\* 4" & 6" Lions head knockers are available in gold and black only.

#### **Foiled Finishes**

Optional foiled finishes; grain runs vertically on doors and side panels, and horizontally on conservatory panels.

Light Oak

Please Note: Due to limitations of the printing process all colours shown in this brochure should be regarded as a guide only.