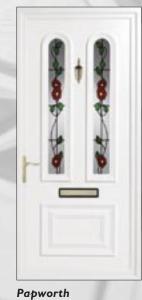

**Kimbolton Bevelled** 

Aqua Dimante Bevel

Papworth

**Bevelled Blue Pillar** 

Papworth Bevelled **Blue Silhouette** 

**Kimbolton Bevelled** Clear Solar (8)

Rainbow Blue (8)

Papworth Bevelled Renaissance