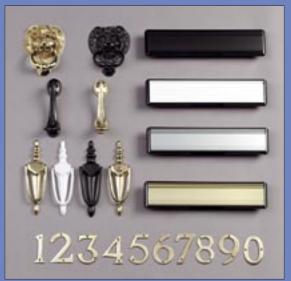

A range of high quality furniture may also be specified including letter plates, knockers, spy viewers and brass numerals to individualise your door.

All door panels are available in a choice of White, Mahogany, Light Oak or Rosewood finishes colour matched to your profile.

#### **Furniture Options**

All products shown are available in gold, silver\*, white and black (chrome finish is available in letterplates and slimline urn knockers/spyholes only).

\* 4" & 6" Lions head knockers are available in gold and black only.