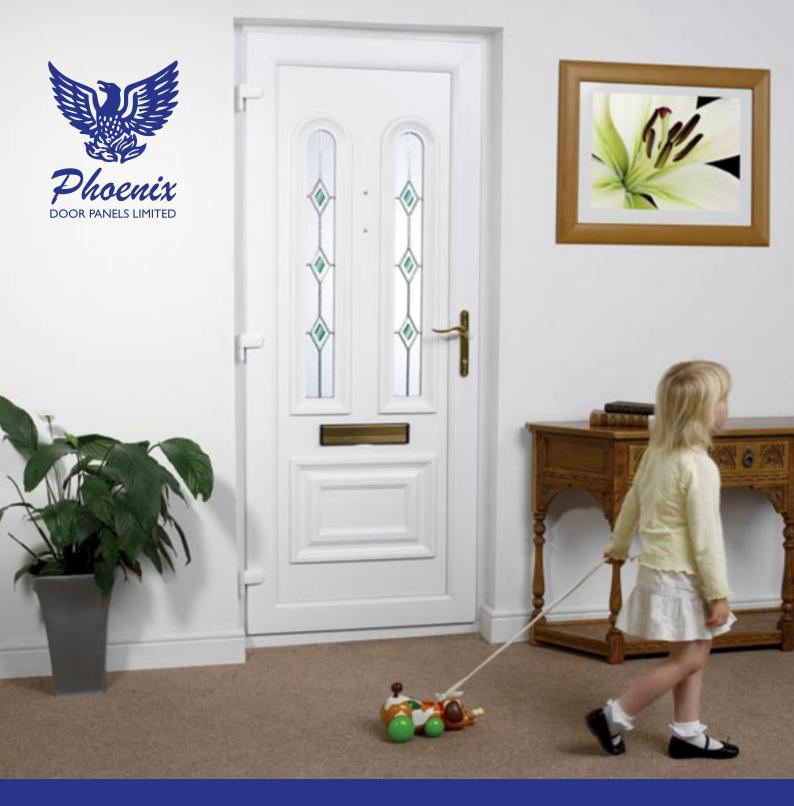

## The Cambridgeshire Door Panel Collection

The CDP features a comprehensive selection of moulded door panel designs combining with a range of decorative glass that is both innovative and classically stylish which you will find both practical and aesthetically pleasing. This choice incorporates acrylic liquid lead, traditional hand-crafted lead, genuine glass bevels and the latest Crystal Resin technology.

Our products are carefully designed to compliment and enhance your property, and will maintain their good looks for many years to come.

Our door panels are manufactured from high quality PVCu which is flame retardant achieving a Class I rating for surface spread of flame. UV stability ensures the colour will be maintained despite exposure to the severest weather conditions and a high density core material provides excellent thermal and acoustic values.

Our products are subject to rigorous performance testing to ensure our consistent high quality standards are maintained and your assurance is guaranteed by a full ten year warranty.

All glazing complies with current building regulation requirements and includes toughened safety glass as standard. An obscure glass may be specified with all designs, which provide a level of obscurity within their individual design.

A range of high quality furniture may also be specified including letter plates, knockers, spy viewers and brass numerals to individualise your door.

All door panels are available in a choice of White, Mahogany, Light Oak or Rosewood finishes colour matched to your profile.