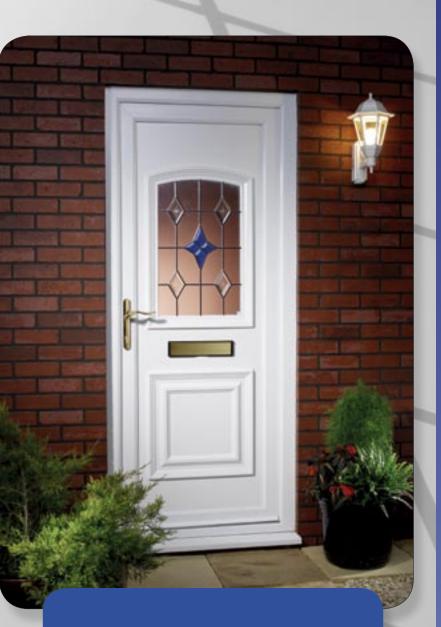

## The Cambridgeshire Door Panel Collection

The CDP features a comprehensive selection of moulded door panel designs combining with a range of decorative glass that is both innovative and classically stylish which you will find both practical and aesthetically pleasing. This choice incorporates acrylic liquid lead, traditional hand-crafted lead, genuine glass bevels and the latest Crystal Resin technology.

Our products are carefully designed to compliment and enhance your property, and will maintain their good looks for many years to come.

Our door panels are manufactured from high quality PVCu which is flame retardant achieving a Class I rating for surface spread of flame. UV stability ensures the colour will be maintained despite exposure to the severest weather conditions and a high density core material provides excellent thermal and acoustic values.