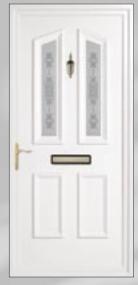

A range of high quality furniture may also be specified including letter plates, knockers, spy viewers and brass numerals to individualise your door.

All door panels are available in a choice of White, Mahogany, Light Oak or Rosewood finishes colour matched to your profile.