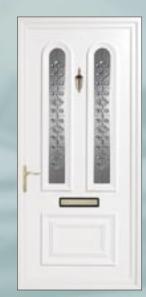

## The Cambridgeshire Door Panel Collection

The CDP features a comprehensive selection of moulded door panel designs combining with a range of decorative glass that is both innovative and classically stylish which you will find both practical and aesthetically pleasing. This choice incorporates acrylic liquid lead, traditional hand-crafted lead, genuine glass bevels and the latest Crystal Resin technology.

"Where quality isn't expensive... ...it's priceless"

Bluntisham Bevelled Blue Star

Bluntisham Diamante Bevelled Rose

Bluntisham Bevelled Royale

Bluntisham Bevelled Blue Rose

Our extensive range of authentic antique lead and bevelled glass designs will compliment any style of home.