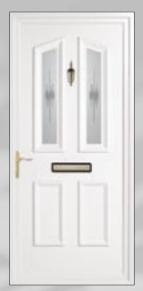

A range of high quality furniture may also be specified including letter plates, knockers, spy viewers and brass numerals to individualise your door.

All door panels are available in a choice of White, Mahogany, Light Oak or Rosewood finishes colour matched to your profile.