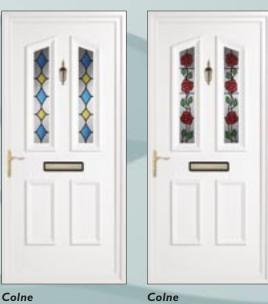

Bluntisham Bevelled Mosaic

Colne Bevelled Clear Solar (2)

Colne Bevelled Blue Solar (2)

Colne Bevelled Red Quartet (2)

**Doddington Bevelled** Oyster Blue (2)

**Doddington Bevelled** Oyster Green (4)

**Doddington Bevelled** Oyster Red (6)