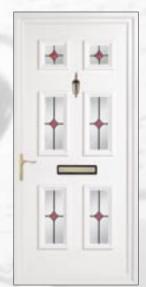

Starlet (1)

Kings Bevelled Emerald (3)

with Purple Band (3)

Kings Bevelled Tri Solar

with Clear Band (3)

Trinity Bevelled Green Cluster

6

Queens Bevelled Oyster Blue (4)

Queens Bevelled Diamond (4)

Bevelled Purple Royale

Trinity Sandblasted Georgian Bar

Trinity Bevelled Red Star with Border

Trinity Sandblasted Winter Rose

Cameo Rose

Bluntisham Climbing Roses (2)

Bluntisham Zodiac