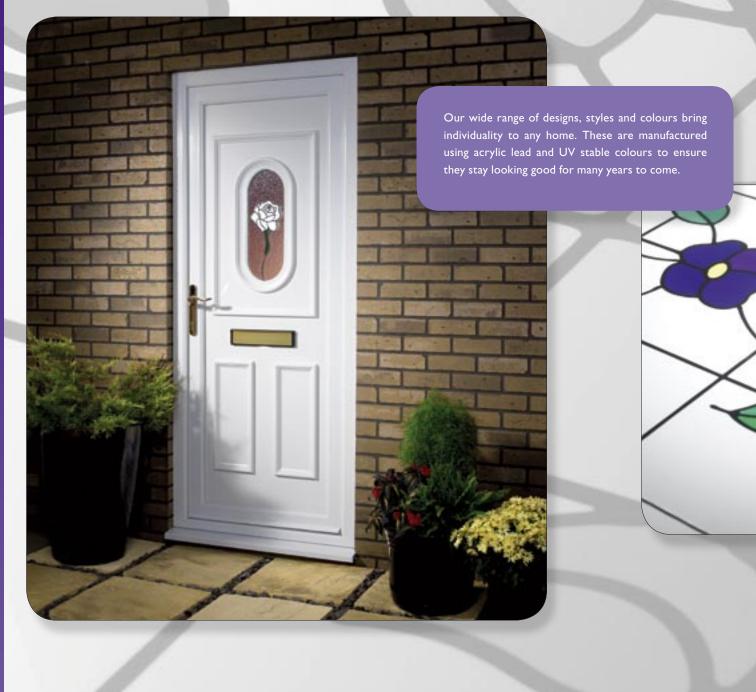

## The Cambridgeshire Door Panel Collection

The CDP features a comprehensive selection of moulded door panel designs combining with a range of decorative glass that is both innovative and classically stylish which you will find both practical and aesthetically pleasing. This choice incorporates acrylic liquid lead, traditional hand-crafted lead, genuine glass bevels and the latest Crystal Resin technology.

Our products are carefully designed to compliment and enhance your property, and will maintain their good looks for many years to come.

Our door panels are manufactured from high quality PVCu which is flame retardant achieving a Class I rating for surface spread of flame. UV stability ensures the colour will be maintained despite exposure to the severest weather conditions and a high density core material provides excellent thermal and acoustic values.