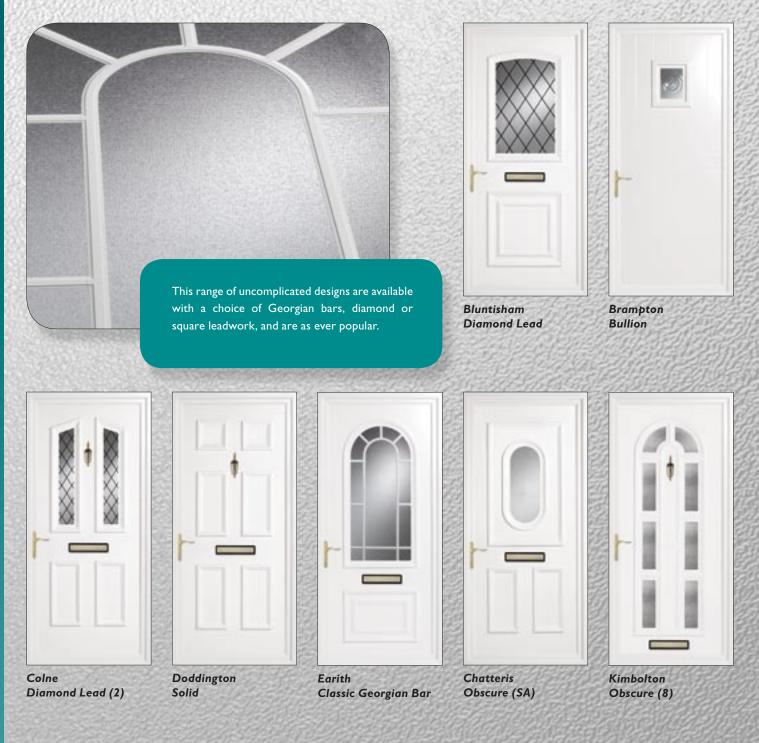

Sandblasted Spokes (1)

Yelling Sandblasted Starlet (5)

Diamond Lead (LA) **Diamond Lead** 

Queens Solid

Woodhurst Obscure (1)

Georgian Bar (1)