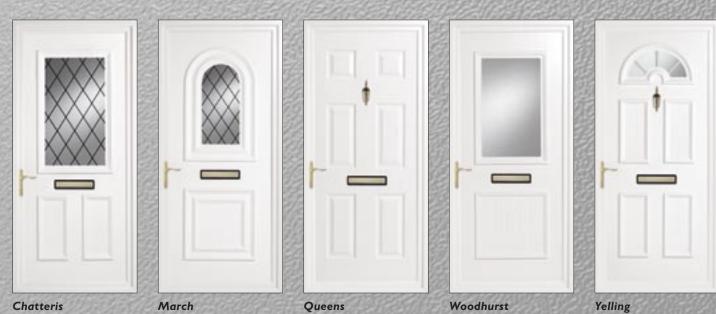

Sandblasted Spokes (1)

Yelling Sandblasted Starlet (5)

Diamond Lead (LA) **Diamond Lead** 

Queens Solid

Woodhurst Obscure (1)

Georgian Bar (1)