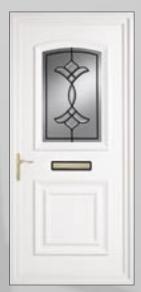

## The Cambridgeshire Door Panel Collection

The CDP features a comprehensive selection of moulded door panel designs combining with a range of decorative glass that is both innovative and classically stylish which you will find both practical and aesthetically pleasing. This choice incorporates acrylic liquid lead, traditional hand-crafted lead, genuine glass bevels and the latest Crystal Resin technology.

Our products are carefully designed to compliment and enhance your property, and will maintain their good looks for many years to come.

Our door panels are manufactured from high quality PVCu which is flame retardant achieving a Class I rating for surface spread of flame. UV stability ensures the colour will be maintained despite exposure to the severest weather conditions and a high density core material provides excellent thermal and acoustic values.

Our products are subject to rigorous performance testing to ensure our consistent high quality standards are maintained and your assurance is guaranteed by a full ten year warranty.

All glazing complies with current building regulation requirements and includes toughened safety glass as standard. An obscure glass may be specified with all designs, which provide a level of obscurity within their individual design.

A range of high quality furniture may also be specified including letter plates, knockers, spy viewers and brass numerals to individualise your door.

All door panels are available in a choice of White, Mahogany, Light Oak or Rosewood finishes colour matched to your profile.