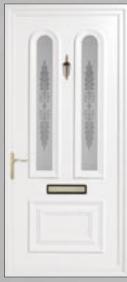

Yelling Bevelled Clear (3) Yelling Bevelled Emerald (3)

Yelling Bevelled Rainbow Blue (3)

Yelling Bevelled Rainbow (3)

This exclusive range of door panels have inverted mouldings to replicate traditional timber doors. You have all the style and elegance of a timber style door without the maintenance issues associated.

Sandblasted Spokes (1)

Yelling Sandblasted Starlet (5)

Diamond Lead (LA) **Diamond Lead** 

Queens Solid

Woodhurst Obscure (1)

Georgian Bar (1)