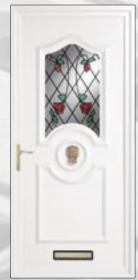

## The Cambridgeshire Door Panel Collection

The CDP features a comprehensive selection of moulded door panel designs combining with a range of decorative glass that is both innovative and classically stylish which you will find both practical and aesthetically pleasing. This choice incorporates acrylic liquid lead, traditional hand-crafted lead, genuine glass bevels and the latest Crystal Resin technology.

Our products are carefully designed to compliment and enhance your property, and will maintain their good looks for many years to come.

Our door panels are manufactured from high quality PVCu which is flame retardant achieving a Class I rating for surface spread of flame. UV stability ensures the colour will be maintained despite exposure to the severest weather conditions and a high density core material provides excellent thermal and acoustic values.