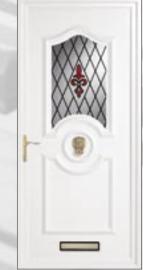

## The Cambridgeshire Door Panel Collection

The CDP features a comprehensive selection of moulded door panel designs combining with a range of decorative glass that is both innovative and classically stylish which you will find both practical and aesthetically pleasing. This choice incorporates acrylic liquid lead, traditional hand-crafted lead, genuine glass bevels and the latest Crystal Resin technology.

Our products are carefully designed to compliment and enhance your property, and will maintain their good looks for many years to come.

Our door panels are manufactured from high quality PVCu which is flame retardant achieving a Class I rating for surface spread of flame. UV stability ensures the colour will be maintained despite exposure to the severest weather conditions and a high density core material provides excellent thermal and acoustic values.