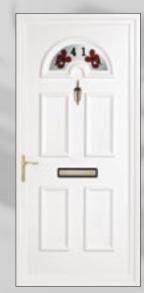

## The Cambridgeshire Door Panel Collection

The CDP features a comprehensive selection of moulded door panel designs combining with a range of decorative glass that is both innovative and classically stylish which you will find both practical and aesthetically pleasing. This choice incorporates acrylic liquid lead, traditional hand-crafted lead, genuine glass bevels and the latest Crystal Resin technology.

A range of high quality furniture may also be specified including letter plates, knockers, spy viewers and brass numerals to individualise your door.

All door panels are available in a choice of White, Mahogany, Light Oak or Rosewood finishes colour matched to your profile.