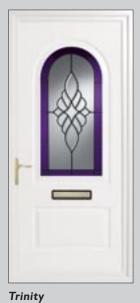

Starlet (1)

Kings Bevelled Emerald (3)

with Purple Band (3)

Kings Bevelled Tri Solar

with Clear Band (3)

Trinity Bevelled Green Cluster

6

Queens Bevelled Oyster Blue (4)

Queens Bevelled Diamond (4)

Bevelled Purple Royale

Trinity Sandblasted Georgian Bar

Trinity Bevelled Red Star with Border

Trinity Sandblasted Winter Rose

Cameo Rose

Bluntisham Climbing Roses (2)

Bluntisham Zodiac