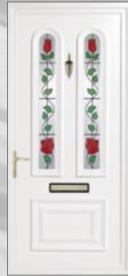

Queens Bevelled Diamond (4)

Bevelled Purple Royale

Trinity Sandblasted Georgian Bar

Trinity Bevelled Red Star with Border

Trinity Sandblasted Winter Rose

Cameo Rose

Bluntisham Climbing Roses (2)

Bluntisham Zodiac