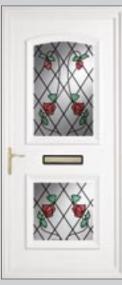

Queens Bevelled Diamond (4)

Bevelled Purple Royale

Trinity Sandblasted Georgian Bar

Trinity Bevelled Red Star with Border

Trinity Sandblasted Winter Rose

Cameo Rose

Bluntisham Climbing Roses (2)

Bluntisham Zodiac

8

Bluntisham Amber

Bluntisham

- Jewel (2)
- Colne Climbing Roses (2)

Colne Mother of Pearl (2)

Colne Rambling Rose (2)

Ruby Diamonds (2)

Colne